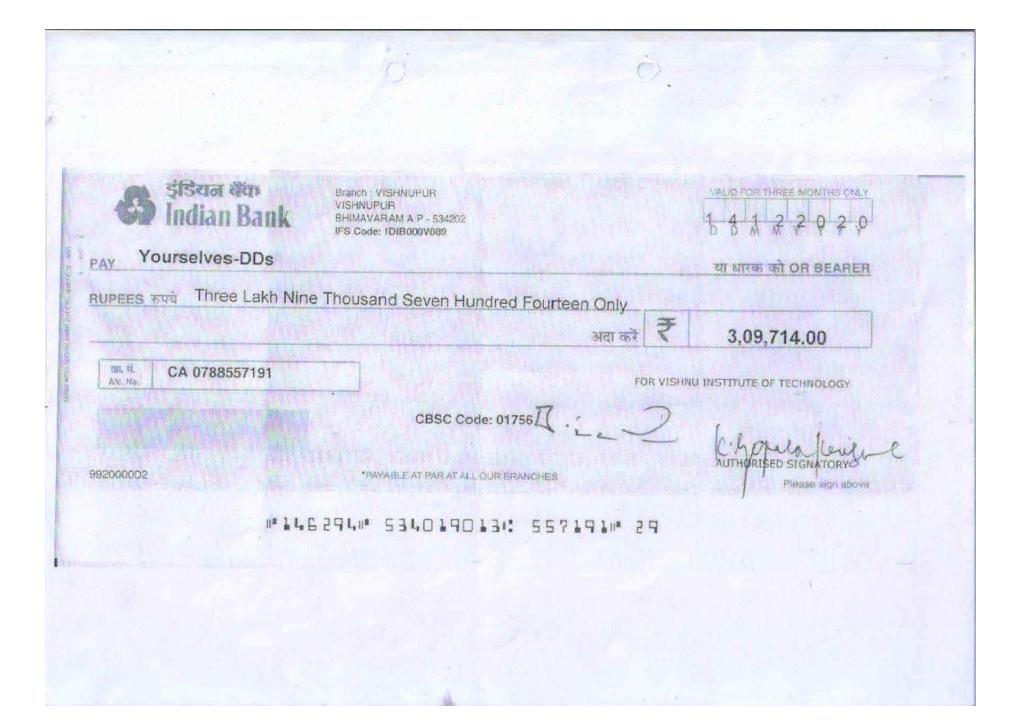

# Year 2020-2021

| Library Resources                                         | If Yes, details of<br>memberships /<br>subscriptions | Expenditure<br>on<br>subscription to<br>e-Journals, e-<br>books (INR in<br>Lakhs) | Expenditure on<br>subscription to other e-<br>resources (INR in<br>Lakhs) | Total Library<br>Expenditure | Link to the relevant<br>document |
|-----------------------------------------------------------|------------------------------------------------------|-----------------------------------------------------------------------------------|---------------------------------------------------------------------------|------------------------------|----------------------------------|
| Books                                                     | 32                                                   |                                                                                   |                                                                           | 10,265.00                    |                                  |
| Journals                                                  | 138                                                  |                                                                                   |                                                                           | 3,09,714.00                  |                                  |
| e-Journals                                                | (N-LIST)<br>6000+                                    | 5,900.00                                                                          |                                                                           | 5,900.00                     |                                  |
| e-books                                                   | (N-LIST &<br>DELNET)<br>206196                       | 13,570.00                                                                         |                                                                           | 13,570.00                    |                                  |
| e-shodhsindhu                                             |                                                      |                                                                                   |                                                                           |                              |                                  |
| Shodhganga                                                |                                                      |                                                                                   |                                                                           |                              |                                  |
| Databases                                                 |                                                      |                                                                                   |                                                                           |                              |                                  |
| Local and / or Remote access to e-<br>resources (specify) |                                                      |                                                                                   |                                                                           |                              |                                  |