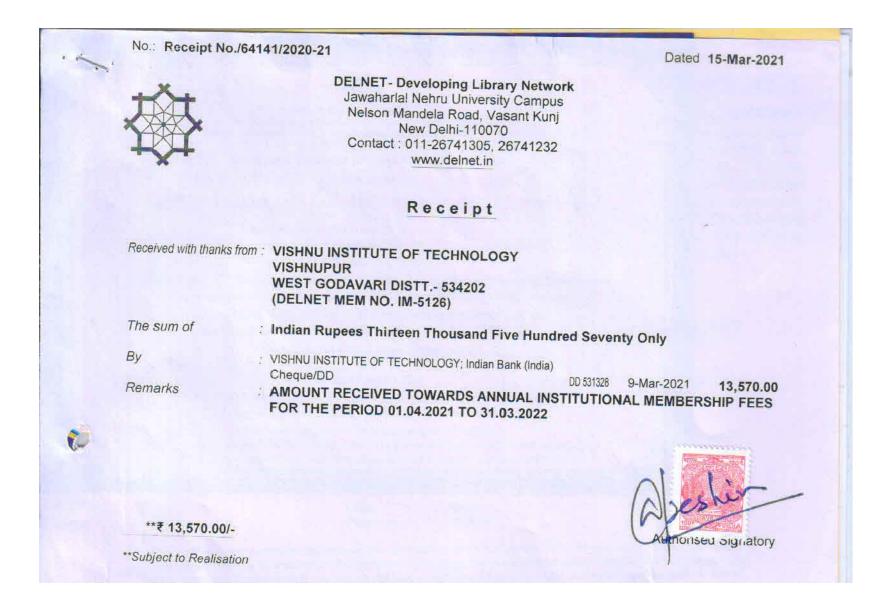

# Year 2020-2021

| Library Resources                                         | If Yes, details of<br>memberships /<br>subscriptions | Expenditure<br>on<br>subscription to<br>e-Journals, e-<br>books (INR in<br>Lakhs) | Expenditure on<br>subscription to other e-<br>resources (INR in<br>Lakhs) | Total Library<br>Expenditure | Link to the relevant<br>document |
|-----------------------------------------------------------|------------------------------------------------------|-----------------------------------------------------------------------------------|---------------------------------------------------------------------------|------------------------------|----------------------------------|
| Books                                                     | 32                                                   |                                                                                   |                                                                           | 10,265.00                    |                                  |
| Journals                                                  | 138                                                  |                                                                                   |                                                                           | 3,09,714.00                  |                                  |
| e-Journals                                                | (N-LIST)<br>6000+                                    | 5,900.00                                                                          |                                                                           | 5,900.00                     |                                  |
| e-books                                                   | (N-LIST &<br>DELNET)<br>206196                       | 13,570.00                                                                         |                                                                           | 13,570.00                    |                                  |
| e-shodhsindhu                                             |                                                      |                                                                                   |                                                                           |                              |                                  |
| Shodhganga                                                |                                                      |                                                                                   |                                                                           |                              |                                  |
| Databases                                                 |                                                      |                                                                                   |                                                                           |                              |                                  |
| Local and / or Remote access to e-<br>resources (specify) |                                                      |                                                                                   |                                                                           |                              |                                  |