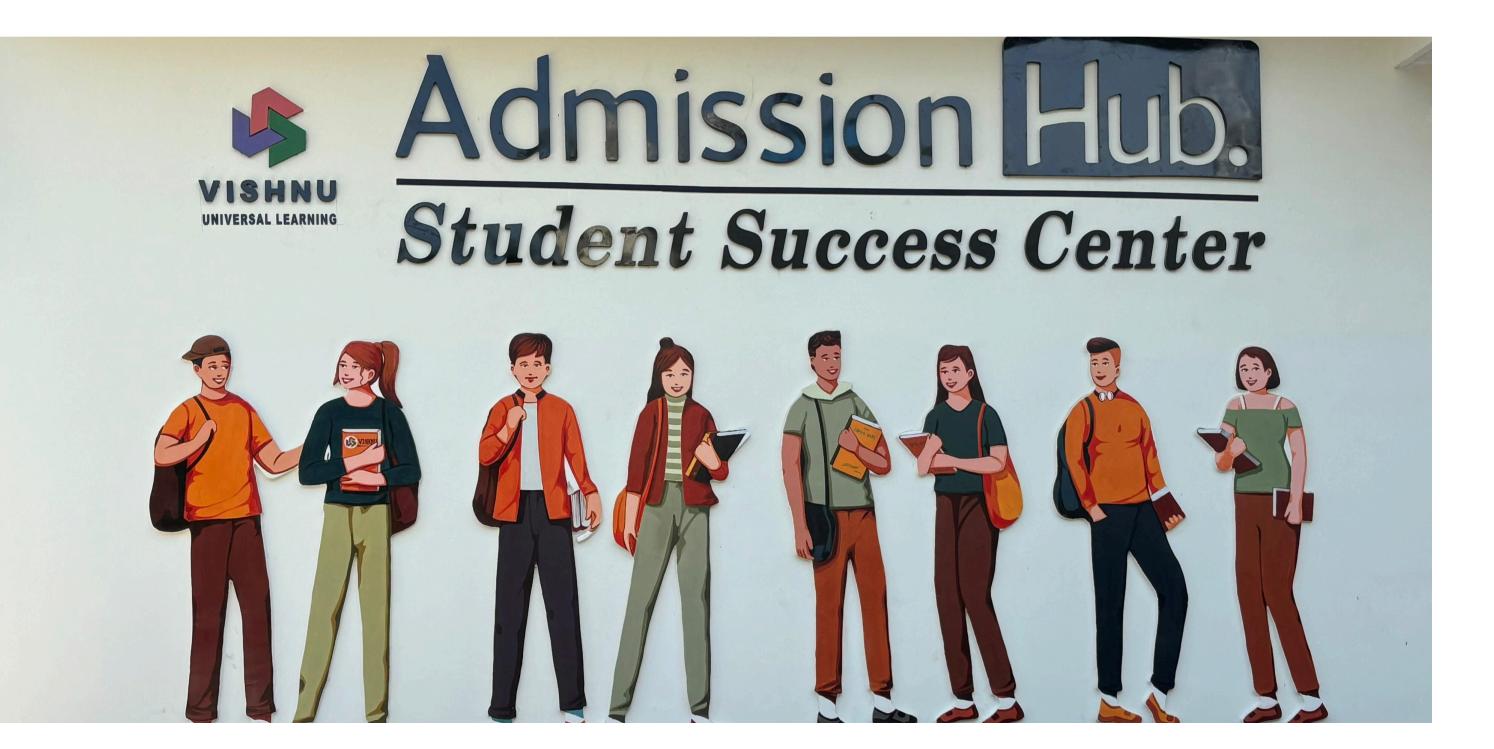

#### **ACADEMIC SUPPORT SERVICES**

### What VSSC offers?

- Academic Advice
- Peer Tutoring
- Career Counselling
- Peer Mentoring
- Communication Skills
- Personality Development
- Corporate-readiness
- Workshops
- Self-care Strategies
- Wellness Practices